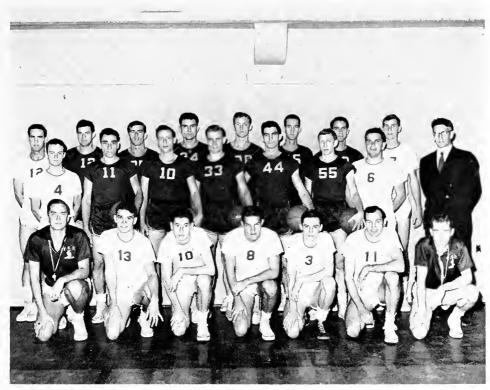

es through the Hatter's line







## FSU 6, Livingston 13





The next week the Indians had an off day against a stronger than expected Livingston team. Here, the Indians suffered their only loss of the season, 13-6.



Ted Hewitt, End, Detroit, Michigan



Leonard Melton, End, Tallahassee. A broken leg kept him out of action







## FSU 34, Tampa 7

Another gain for the Seminoles.



Dick Peterson, Back, Chicago, Illinois. Sy Masarsky, Guard, Bronx, New York. Frank Marcus, Guard, Uniontown, Pennsylvania. Walter Foy, Back, St. Augustine. Ernie Reddick, Bock, Chipley. Red Parrish, Back, Chipley. Johnny Quinn, Back, Live Oak.





Jerry Morrical, Tackle. South Bend, Indiana. 1949 Intermediate All-American.



Monte May, Center, Miami.



Cigar Bowl FSU - 19 Wofford - 6

### Basketball



Back Row (left to right): Osha, Weigel, Kendall, McLaughlin, Cummings, Dickson, Pence, LeCain, Coach Bud Kennedy. Middle Row: McKay, Benjamin, Trobaugh, Hewitt, Nettles, Wyman, Landry. Front Row: Coach Adams, Kersey, Taylor, Hammrich, White, Clark, Coach Pavey.

| Mississippi College       | 24                                                                                                                                                                                                      |
|---------------------------|---------------------------------------------------------------------------------------------------------------------------------------------------------------------------------------------------------|
| Mississippi College       | 45